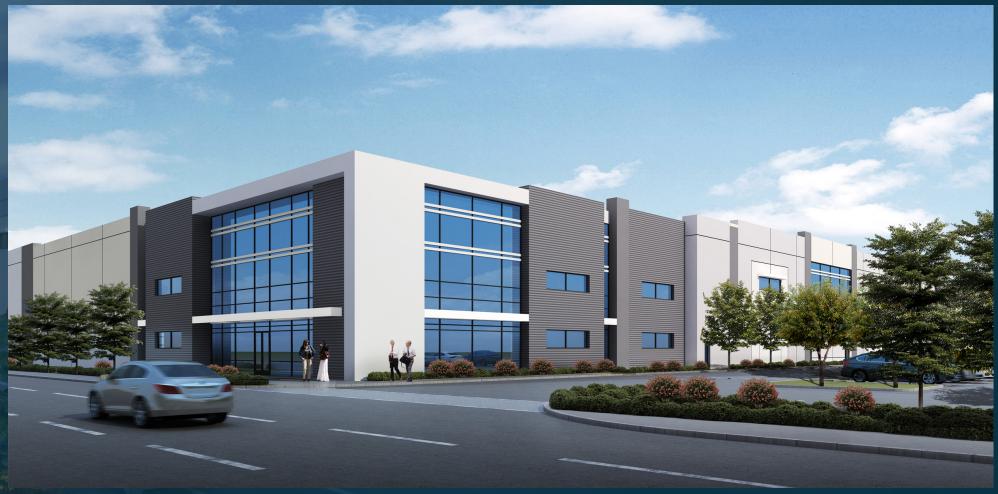

# FOR LEASE OR SALE WATERMAN SOUTH | 1070 S WATERMAN 395,601 SF AVAILABLE SAN BERNARDING, CA

# FOR LEASE OR SALE WATERMAN SOUTH | 1070 S WATERMAN

395,601 SF AVAILABLE

SAN BERNARDINO, CA

#### **PROPERTY FEATURES**

- ±395,601 SF w/ ±5,947 SF Office
- Located in Opportunity Zone
- 2 Ground Level Doors
- 53 Dock High Doors
- 36' Clear Height
- K25 ESFR Pendants @ 40 psi with Fire Pump
- 56' x 50' Bay Spacing 60' at the Loading Bay
- 180 Car Parking Stalls (9' x 19')
- 81 Trailer Parking Stalls (10' x 53')
- 196' Secured Truck Court
- 1,200 Amp 277/480 Volt, 3-Phase
- 2.5% Skylights
- Located on ±16.7 Acres
- 1 mile from I-215 and I-10 Interchanges
- 4 Miles to BNSF Intermodal Yard, 23 Miles to Ontario International Airport and 72 Miles to the Ports of Los Angeles and Long Beach