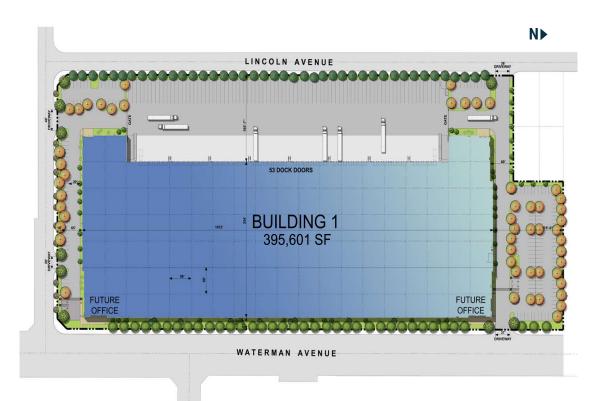

#### **SITE PLAN**

#### **PROPERTY FEATURES**

- ±395,601 SF w/ ±5,947 SF Office
- Located in Opportunity Zone
- 2 Ground Level Doors
- 53 Dock High Doors
- 36' Clear Height
- K25 ESFR Pendants @ 40 psi with Fire Pump
- 56' x 50' Bay Spacing 60' at the Loading Bay
- 180 Car Parking Stalls (9' x 19')
- 81 Trailer Parking Stalls (10' x 53')
- 196' Secured Truck Court
- 1,200 Amp 277/480 Volt, 3-Phase
- 2.5% Skylights
- Located on ±16.7 Acres
- 1 mile from I-215 and I-10 Interchanges
- 4 Miles to BNSF Intermodal Yard, 23 Miles to Ontario International Airport and 72 Miles to the Ports of Los Angeles and Long Beach