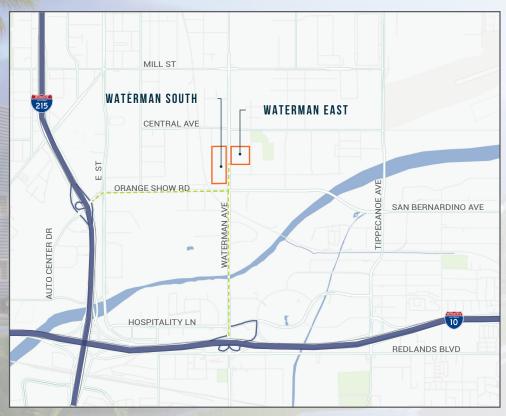

# FOR LEASE OR SALE WATERMAN EAST | 879 S WATERMAN

195,546 SF AVAILABLE \_\_\_\_

SAN BERNARDINO, CA

LOCATION MAP