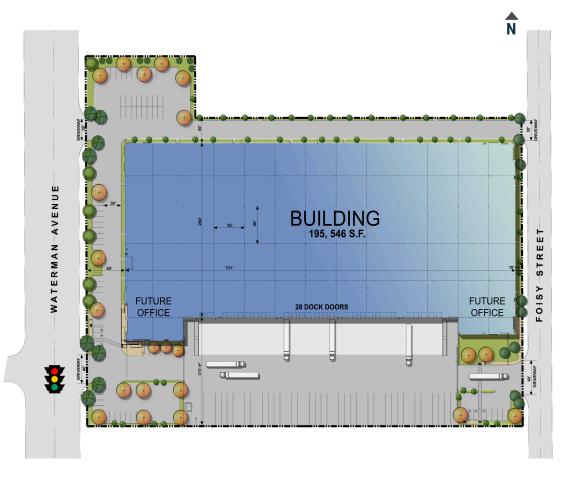

#### **PROPERTY FEATURES**

- ±195,546 SF w/ ±2,500 SF Spec Office
- Located in Opportunity Zone
- 2 Ground Level Doors
- 28 Dock High Doors
- 32' Clear Height
- K17 ESFR Pendants @ 52 psi with Fire Pump
- 52' x 50' Bay Spacing 60' at the Loading Bay
- 88 Car Parking Stalls (9' x 19')
- 43 Trailer Parking Stalls (10' x 53')
- 176' Secured Truck Court
- 1,200 Amp 277/480 Volt, 3-Phase
- 2.5% Skylights
- Located on ±8.9 Acres
- 1 mile from I-215 and I-10 Interchanges
- Dedicated Traffic Light on Waterman Ave
- 4 Miles to BNSF Intermodal Yard, 23 Miles to Ontario International Airport and 72 Miles to the Ports of Los Angeles and Long Beach

#### SITE PLAN