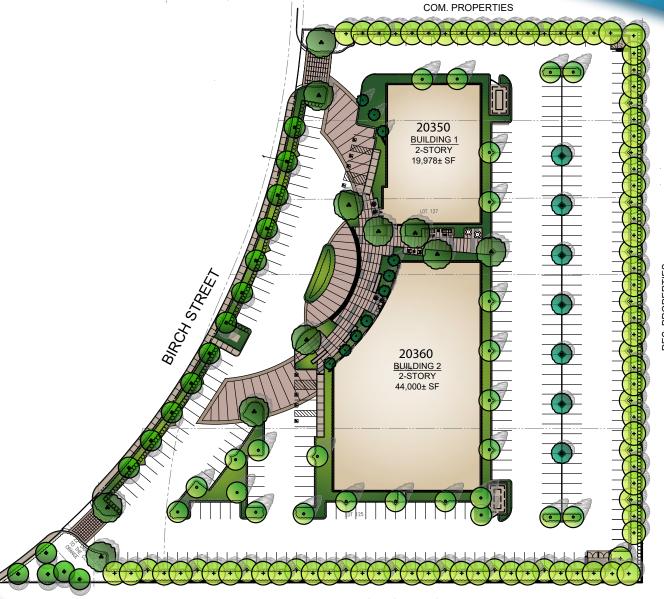

Huntington Beach Hospital 7 miles

CHOCSt. Joseph Hospital9 miles9 miles

UC Irvine Medical Center
9 miles

NEWPORT HEIGHTS MEDICAL CAMPUS

RES. PROPERTIES

Building 1: Floor 1

Floor SF: 9,989±

Total Bldg SF: 19,978±

Building 1: Floor 2

Floor SF: 9,989±

Total Bldg SF: 19,978±

Building 2: Floor 1

Floor SF: 22,000±

Total Bldg SF: 44,000±

Building 2: Floor 2

Floor SF: 22,000±

Total Bldg SF: 44,000±