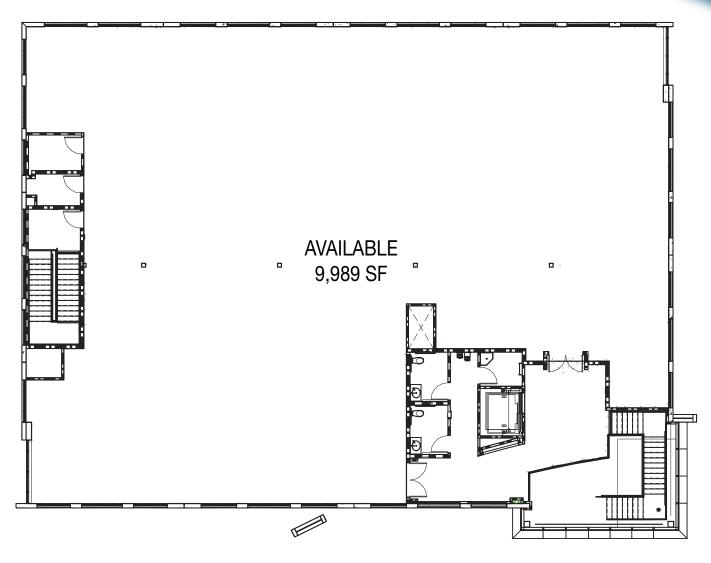

Huntington Beach Hospital 7 miles

CHOCSt. Joseph Hospital9 miles9 miles

UC Irvine Medical Center
9 miles

NEWPORT HEIGHTS MEDICAL CAMPUS

RES. PROPERTIES

Building 1: Floor 1

Floor SF: 9,989±

Total Bldg SF: 19,978±