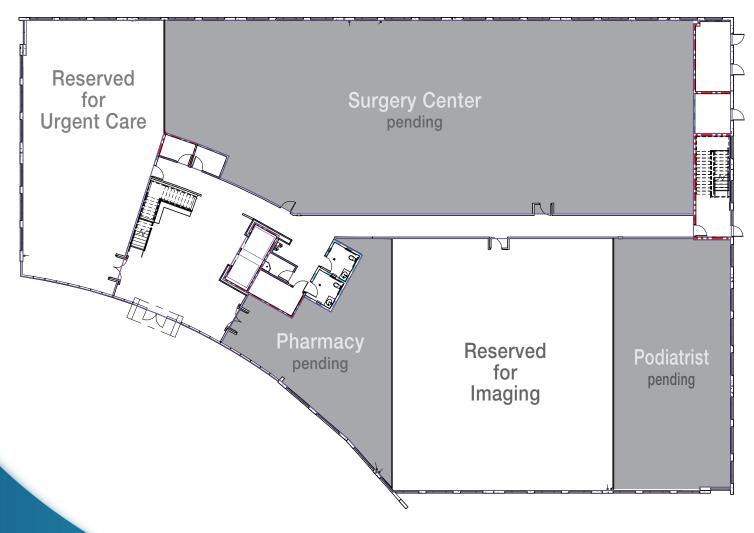

## **PROJECT FEATURES:**

- A Two Building, Class "A", Medical Office Campus, totaling 64,000± SF
- Custom design suites ranging in size from 1,000± SF 22,000± SF
- Surface parking at 5:1,000 and reserved physician parking area
- Reserved physician parking area
- Gurney sized elevators in both buildings
- Back-up generator pads prepared
- Generous TI packages available
- Construction began Q1 2016,
   with completion of shell space in April 2017