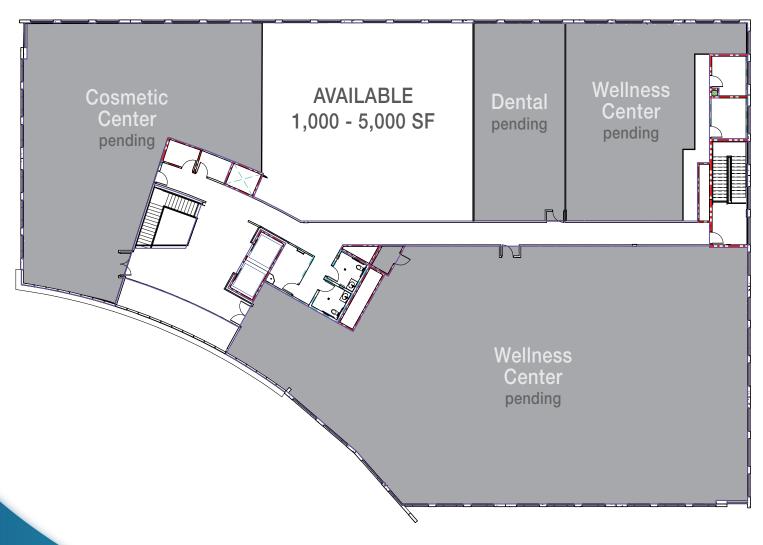

## **PROJECT FEATURES:**

- A Two Building, Class "A", Medical Office Campus, totaling 64,000± SF
- Custom design suites ranging in size from 1,000± SF 22,000± SF
- Surface parking at 5:1,000 and reserved physician parking area
- Reserved physician parking area
- Gurney sized elevators in both buildings
- Back-up generator pads prepared
- Generous TI packages available
- Construction began Q1 2016,
   with completion of shell space in April 2017