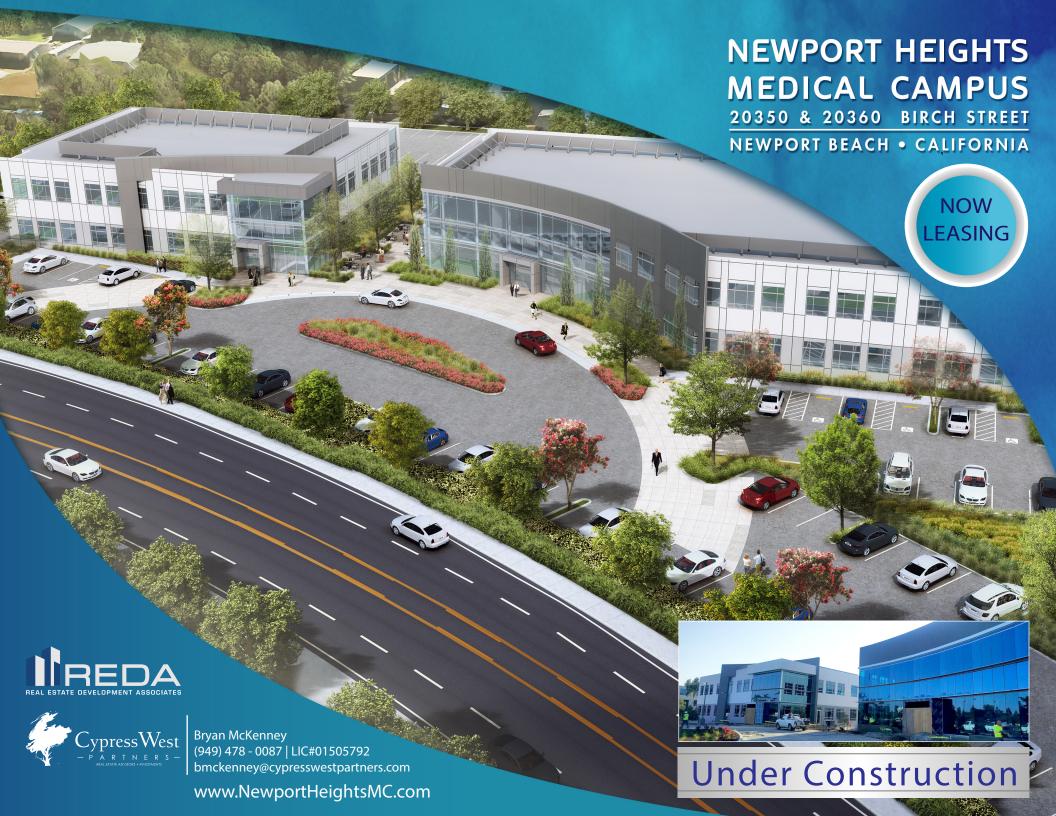

## **PROJECT FEATURES:**

- A Two Building, Class "A", Medical Office Campus, totaling 64,000± SF
- Custom design suites ranging in size from 1,000± SF 22,000± SF
- Surface parking at 5:1,000 and reserved physician parking area
- Reserved physician parking area
- Gurney sized elevators in both buildings
- Back-up generator pads prepared
- Generous TI packages available
- Construction began Q1 2016,
   with completion of shell space in April 2017