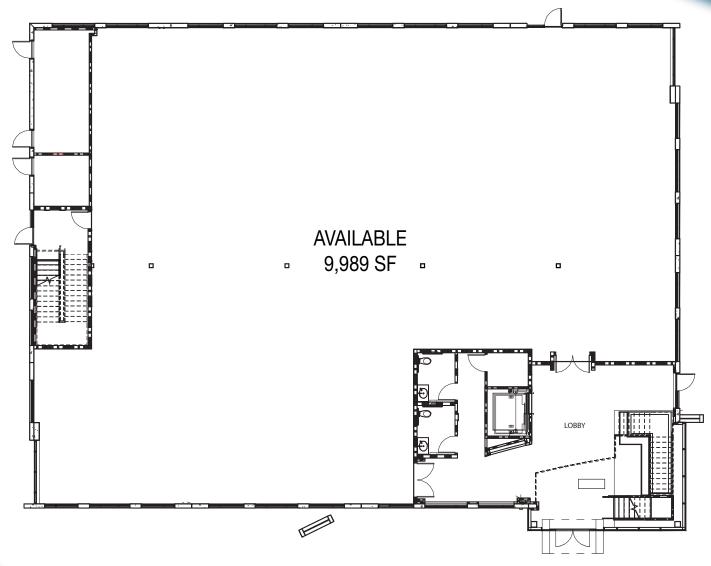

Huntington Beach Hospital 7 miles

CHOCSt. Joseph Hospital9 miles9 miles

UC Irvine Medical Center
9 miles

NEWPORT HEIGHTS MEDICAL CAMPUS

RES. PROPERTIES

Building 1: Floor 1

Floor SF: 9,989±

Total Bldg SF: 19,978±