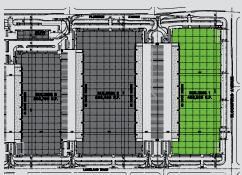

## MASTERPLAN+

#### **Development details**

| Building 1      | 403,635 s.f. |
|-----------------|--------------|
| Clear height    | 36'          |
| Dock doors      | 52           |
| Trailer parking | 78 stalls    |

#### **Development details**

| Building 2      | 506,465 s.f. |
|-----------------|--------------|
| Clear height    | 32'          |
| Dock doors      | 104          |
| Trailer parking | 147 stalls   |

#### **Development details**

| Building 3      | 300,700 s.f. |
|-----------------|--------------|
| Clear height    | 36'          |
| Dock doors      | 41           |
| Trailer parking | 61 stalls    |