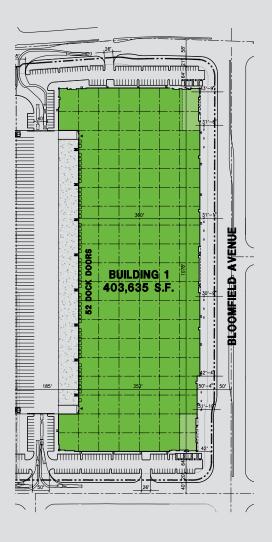

## **Goodman Logistics Center Santa Fe Springs**

12588 Florence Avenue, Santa Fe Springs, CA | Building 1

Goodman Logistics Center Santa Fe Springs Building 1 is a logistics distribution center totaling ±403,635 s.f. located less than two miles from the I-5 and I-605. Currently approaching completion in Q1 2017, this modern and contemporary facility has been constructed with a flexible and sustainable design catering to a range of potential uses and well suited for customers with heavy container volume.

- + 36 ft. clear height
- + 78 trailer parking stalls
- + 52 dock doors | 9 ft. x 10 ft. + Offices to suit
- + 2 ground level doors | 12 ft. + Close proximity to FedEx
- Generous 185 ft. truck court + Available Q1 2017
- + Large bay depths
- + Abundant parking 6:1000
- international parcel hub

#### **Development details**

| Building 1      | 403,635 s.f. |
|-----------------|--------------|
| Clear height    | 36'          |
| Dock doors      | 52           |
| Trailer parking | 78 stalls    |

403,635 s.f.