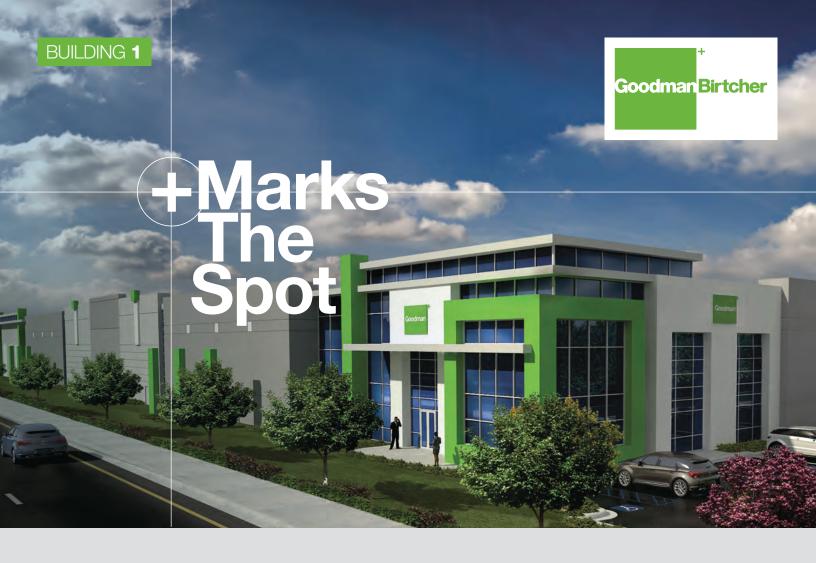

# Lease+

## **Goodman Logistics Center Santa Fe Springs**

12588 Florence Avenue, Santa Fe Springs, CA | Building 1

Goodman Logistics Center Santa Fe Springs Building 1 is a logistics distribution center totaling ±403,635 s.f. located less than two miles from the I-5 and I-605. Currently approaching completion in Q1 2017, this modern and contemporary facility has been constructed with a flexible and sustainable design catering to a range of potential uses and well suited for customers with heavy container volume.