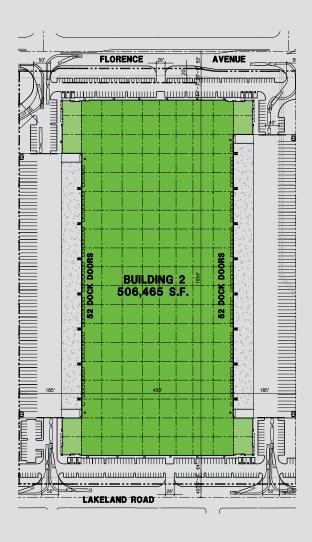

### **Goodman Logistics Center Santa Fe Springs**

12418-12488 Florence Avenue, Santa Fe Springs, CA | Building 2

Goodman Logistics Center Santa Fe Springs Building 2 is a planned logistics distribution center totaling ±506,465 s.f. Located less than two miles from the I-5 and I-605, the logistics center is designed to accommodate large distribution companies with heavy container volume.

- + 32 ft. clear height
- 147 trailer parking stalls
- + 104 dock doors 9 ft. x 10 ft.
- + 4 ground level doors 12 ft. x 14 ft.
- Generous 185 ft. truck court
- + Abundant parking 7:1000
- + Large bay depths
- + Offices to suit
- + Close proximity to FedEx international parcel hub
- + Available Q3 2017

#### **Development details**

| Building 2      | 506,465 s.f. |
|-----------------|--------------|
| Clear height    | 32'          |
| Dock doors      | 104          |
| Trailer parking | 147 stalls   |