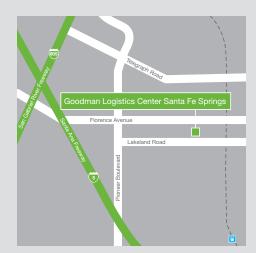

## **Goodman Logistics Center Santa Fe Springs**

12588 Florence Avenue, Santa Fe Springs, CA | Building 1

Goodman Logistics Center Santa Fe Springs Building 1 is a logistics distribution center totaling ±403,635 s.f. located less than two miles from the I-5 and I-605. Currently approaching completion in Q1 2017, this modern and contemporary facility has been constructed with a flexible and sustainable design catering to a range of potential uses and well suited for customers with heavy container volume.

to City of Los Angeles

to Port of Los Angeles / Long Beach