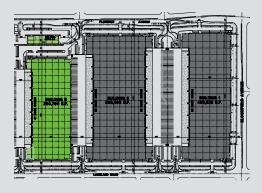

### **Goodman Logistics Center Santa Fe Springs**

12318 Florence Avenue, Santa Fe Springs, CA | Building 3

Goodman Logistics Center Santa Fe Springs Building 3 is a planned logistics distribution center totaling ±300,700 s.f. Located less than two miles from the I-5 and I-605, the logistics center is designed to accommodate large distribution companies with heavy container volume.

## MASTERPLAN+