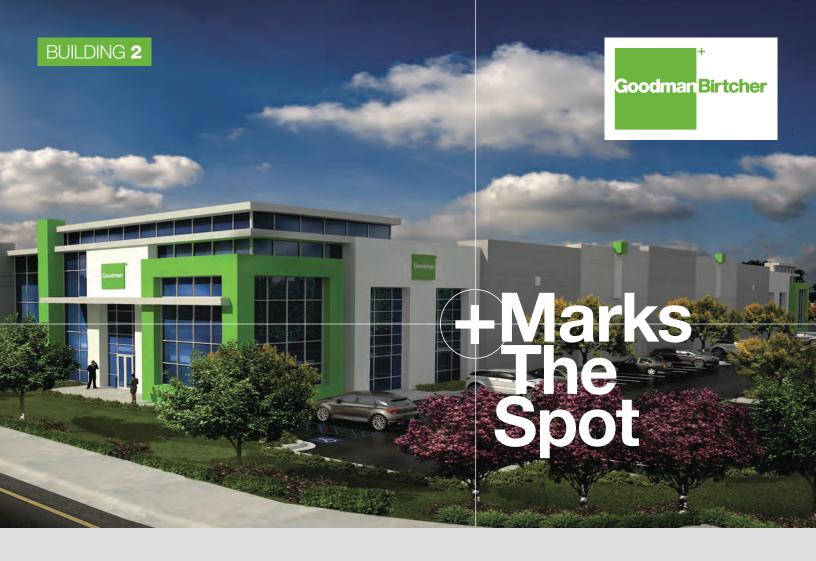

### **Goodman Logistics Center Santa Fe Springs**

12418-12488 Florence Avenue, Santa Fe Springs, CA | Building 2

Goodman Logistics Center Santa Fe Springs Building 2 is a planned logistics distribution center totaling ±506,465 s.f. Located less than two miles from the I-5 and I-605, the logistics center is designed to accommodate large distribution companies with heavy container volume.