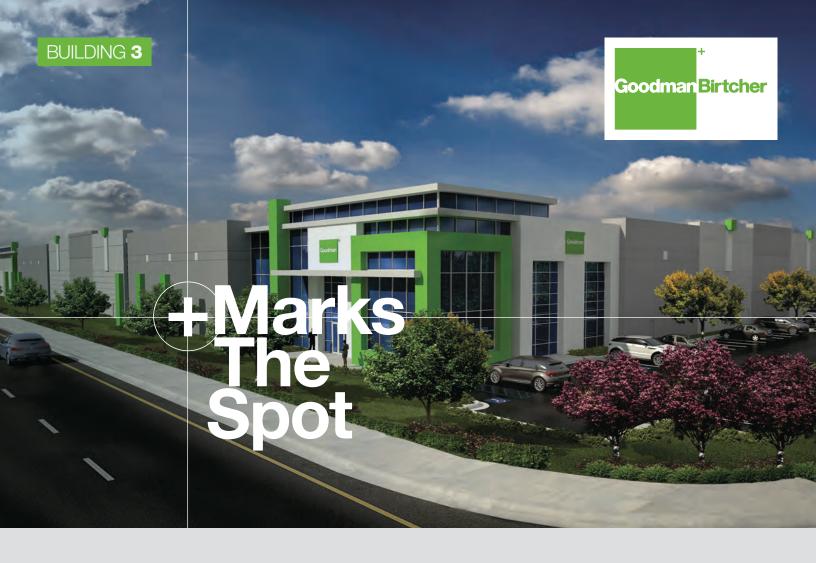

### **Goodman Logistics Center Santa Fe Springs**

12318 Florence Avenue, Santa Fe Springs, CA | Building 3

Goodman Logistics Center Santa Fe Springs Building 3 is a planned logistics distribution center totaling ±300,700 s.f. Located less than two miles from the I-5 and I-605, the logistics center is designed to accommodate large distribution companies with heavy container volume.

- + 32 ft. clear height
- 61 trailer parking stalls
- + 41 dock doors | 9 ft. x 10 ft. + Offices to suit
- x 14 ft.
- + Generous 185 ft. truck court + Available Q1 2018
- + Abundant parking 8:1000
- + Large bay depths
- + 2 ground level doors | 12 ft. + Close proximity to FedEx international parcel hub