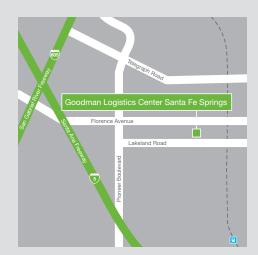

## **Goodman Logistics Center Santa Fe Springs**

12588 Florence Avenue, Santa Fe Springs, CA | Building 1

Goodman Logistics Center Santa Fe Springs Building 1 is a logistics distribution center totaling ±403,635 s.f. located less than two miles from the I-5 and I-605. Currently approaching completion in Q1 2017, this modern and contemporary facility has been constructed with a flexible and sustainable design catering to a range of potential uses and well suited for customers with heavy container volume.

### **Goodman Logistics Center Santa Fe Springs**

12418-12488 Florence Avenue, Santa Fe Springs, CA | Building 2

Goodman Logistics Center Santa Fe Springs Building 2 is a planned logistics distribution center totaling ±506,465 s.f. Located less than two miles from the I-5 and I-605, the logistics center is designed to accommodate large distribution companies with heavy container volume.

### **Goodman Logistics Center Santa Fe Springs**

12318 Florence Avenue, Santa Fe Springs, CA | Building 3

Goodman Logistics Center Santa Fe Springs Building 3 is a planned logistics distribution center totaling ±300,700 s.f. Located less than two miles from the I-5 and I-605, the logistics center is designed to accommodate large distribution companies with heavy container volume.