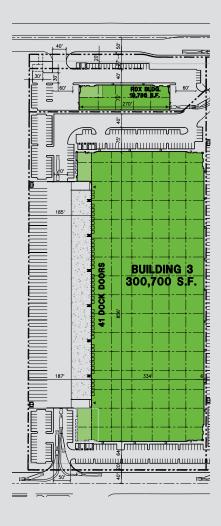

### **Goodman Logistics Center Santa Fe Springs**

12318 Florence Avenue, Santa Fe Springs, CA | Building 3

Goodman Logistics Center Santa Fe Springs Building 3 is a planned logistics distribution center totaling ±300,700 s.f. Located less than two miles from the I-5 and I-605, the logistics center is designed to accommodate large distribution companies with heavy container volume.

- + 32 ft. clear height
- 61 trailer parking stalls
- + 41 dock doors | 9 ft. x 10 ft. + Offices to suit
- x 14 ft.
- + Generous 185 ft. truck court + Available Q1 2018
- + Abundant parking 8:1000
- + Large bay depths
- + 2 ground level doors | 12 ft. + Close proximity to FedEx international parcel hub

#### **Development details**

| Building 3      | 300,700 s.f. |
|-----------------|--------------|
| Clear height    | 36'          |
| Dock doors      | 41           |
| Trailer parking | 61 stalls    |