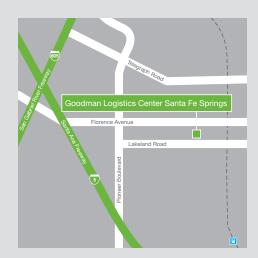

## **Goodman Logistics Center Santa Fe Springs**

12588 Florence Avenue, Santa Fe Springs, CA | Building 1

Goodman Logistics Center Santa Fe Springs Building 1 is a logistics distribution center totaling ±403,635 s.f. located less than two miles from the I-5 and I-605. Currently approaching completion in Q1 2017, this modern and contemporary facility has been constructed with a flexible and sustainable design catering to a range of potential uses and well suited for customers with heavy container volume.

to City of Los Angeles

to Port of Los Angeles / Long Beach

### **Goodman Logistics Center Santa Fe Springs**

12418-12488 Florence Avenue, Santa Fe Springs, CA | Building 2

Goodman Logistics Center Santa Fe Springs Building 2 is a planned logistics distribution center totaling ±506,465 s.f. Located less than two miles from the I-5 and I-605, the logistics center is designed to accommodate large distribution companies with heavy container volume.

### **Goodman Logistics Center Santa Fe Springs**

12318 Florence Avenue, Santa Fe Springs, CA | Building 3

Goodman Logistics Center Santa Fe Springs Building 3 is a planned logistics distribution center totaling ±300,700 s.f. Located less than two miles from the I-5 and I-605, the logistics center is designed to accommodate large distribution companies with heavy container volume.