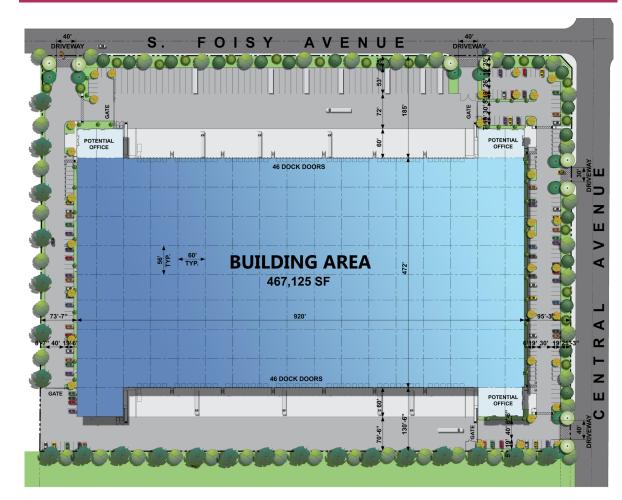

## SITE PLAN

### **PROPERTY FEATURES**

±467,125 SF

- ±467,125 SF with ±20,000 SF Spec Office
- 4 Ground Level Doors
- 92 Dock High Doors
- 36' Clear Height
- 328 Car Parking Stalls
- 57 Trailer Parking Stalls
- 2.5% Skylights
- K25 ESFR Pendants @ 40 psi with Fire Pump
- 130' and 185' Secured Truck Court
- 1,200 Amp 277/480 Volt, 3-Phase
- Cross-Docked Configuration
- 56' x 60' Bay Spacing
- Located in Opportunity Zone
- Located on ±20.3 Acres
- Close Proximity to I-10 and I-215 Freeway