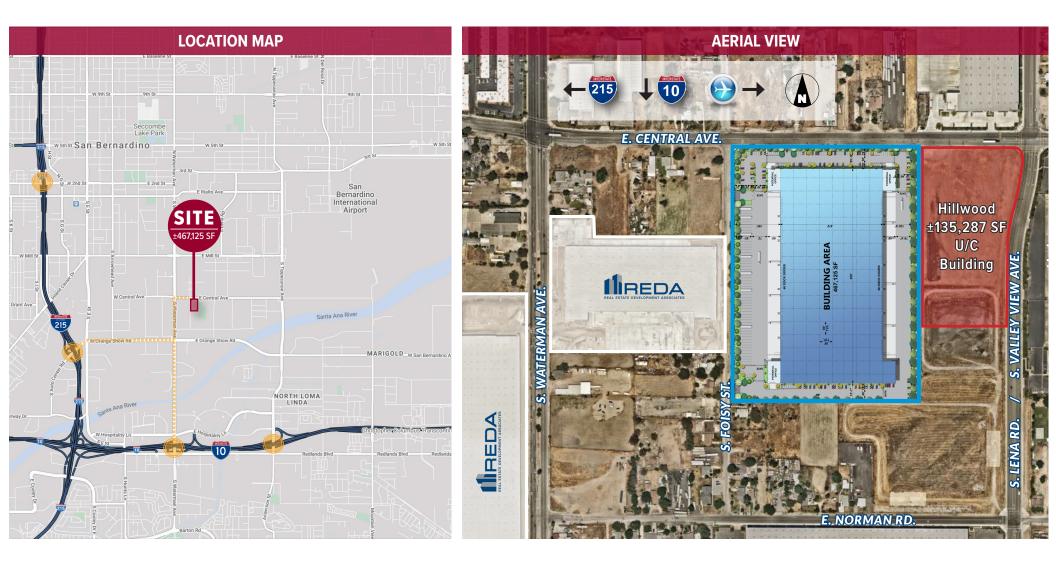

# ±467,125 SF AVAILABLE FOR LEASE OR SALE

SEC CENTRAL AVE & FOISY ST., SAN BERNARDINO, CA 92410

### **PROPERTY FEATURES**

±467,125 SF

- ±467,125 SF with ±20,000 SF Spec Office
- 4 Ground Level Doors
- 92 Dock High Doors
- 36' Clear Height
- 328 Car Parking Stalls
- 57 Trailer Parking Stalls
- 2.5% Skylights
- K25 ESFR Pendants @ 40 psi with Fire Pump
- 130' and 185' Secured Truck Court
- 1,200 Amp 277/480 Volt, 3-Phase
- Cross-Docked Configuration
- 56' x 60' Bay Spacing
- Located in Opportunity Zone
- Located on ±20.3 Acres
- Close Proximity to I-10 and I-215 Freeway